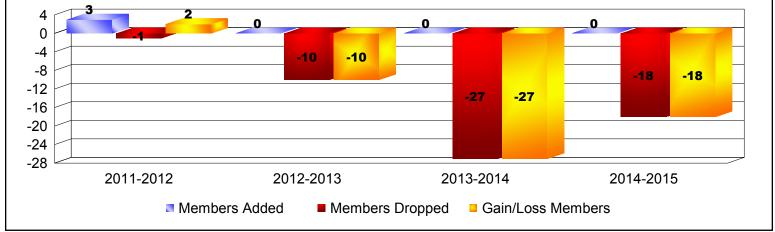

## As of June 2015 Cumulative

| Year      | New<br>Clubs | Dropped<br>Clubs | Gain/<br>Loss<br>Clubs | New<br>Members | Charter<br>Members | Reinstate<br>Members | Transfer<br>Members | Total<br>Member<br>Added | Total<br>Members<br>Dropped | Gain/<br>Loss<br>Members |
|-----------|--------------|------------------|------------------------|----------------|--------------------|----------------------|---------------------|--------------------------|-----------------------------|--------------------------|
| 2011-2012 | 0            | 0                | 0                      | 3              | 0                  | 0                    | 0                   | 3                        | -1                          | 2                        |
| 2012-2013 | 0            | -1               | -1                     | 0              | 0                  | 0                    | 0                   | 0                        | -10                         | -10                      |
| 2013-2014 | 0            | -2               | -2                     | 0              | 0                  | 0                    | 0                   | 0                        | -27                         | -27                      |
| 2014-2015 | 0            | -2               | -2                     | 0              | 0                  | 0                    | 0                   | 0                        | -18                         | -18                      |
| Average   | 0            | -1               | -1                     | 1              | 0                  | 0                    | 0                   | 1                        | -14                         | -13                      |