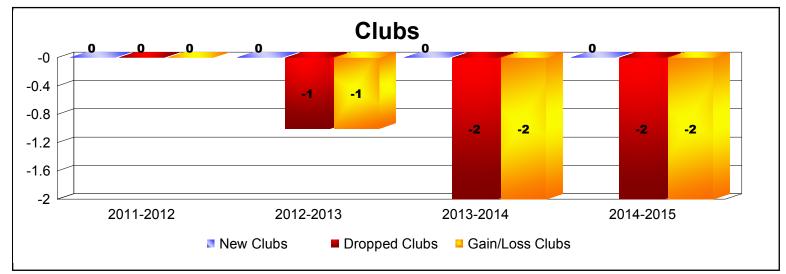

## As of June 2015 Cumulative

| Year      | New<br>Clubs | Dropped<br>Clubs | Gain/<br>Loss<br>Clubs | New<br>Members | Charter<br>Members | Reinstate<br>Members | Transfer<br>Members | Total<br>Member<br>Added | Total<br>Members<br>Dropped | Gain/<br>Loss<br>Members |
|-----------|--------------|------------------|------------------------|----------------|--------------------|----------------------|---------------------|--------------------------|-----------------------------|--------------------------|
| 2011-2012 | 0            | 0                | 0                      | 3              | 0                  | 0                    | 0                   | 3                        | -1                          | 2                        |
| 2012-2013 | 0            | -1               | -1                     | 0              | 0                  | 0                    | 0                   | 0                        | -10                         | -10                      |
| 2013-2014 | 0            | -2               | -2                     | 0              | 0                  | 0                    | 0                   | 0                        | -27                         | -27                      |
| 2014-2015 | 0            | -2               | -2                     | 0              | 0                  | 0                    | 0                   | 0                        | -18                         | -18                      |
| Average   | 0            | -1               | -1                     | 1              | 0                  | 0                    | 0                   | 1                        | -14                         | -13                      |